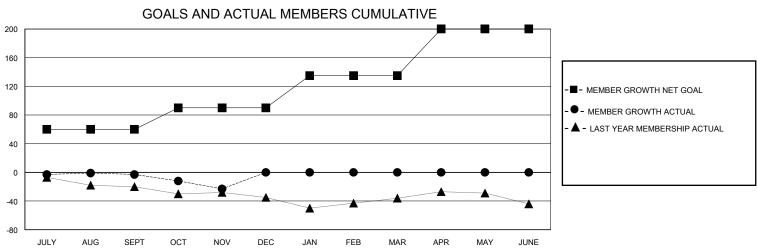

## District N 1

GMT: LOCATION PRINCE EDWARD ISLAND GMT CA

| •             |               |             |               |                       |                        |                         | •                                                  |  |
|---------------|---------------|-------------|---------------|-----------------------|------------------------|-------------------------|----------------------------------------------------|--|
|               | Club          | s           |               | Members               |                        |                         |                                                    |  |
|               | RESULTS FOR   | R 2023-2024 |               | RESULTS FOR 2023-2024 |                        |                         |                                                    |  |
| QUARTER       | NEW CLUB GOAL | NEW CLUBS   | DROPPED CLUBS | QUARTER MEME          | BER GROWTH NET<br>GOAL | MEMBER GROWTH<br>ACTUAL | DROPPED<br>MEMBERS ACTUAL<br>(including transfers) |  |
| JULY/AUG/SEPT | 0             | 0           | 1             | JULY/AUG/SEPT         | 60                     | 27                      | 28                                                 |  |
| OCT/NOV/DEC   | 1             | 0           | 0             | OCT/NOV/DEC           | 30                     | 20                      | 37                                                 |  |
| JAN/FEB/MAR   | 1             | 0           | 0             | JAN/FEB/MAR           | 45                     | 0                       | 0                                                  |  |
| APR/MAY/JUNE  | 0             | 0           | 0             | APR/MAY/JUNE          | 65                     | 0                       | 0                                                  |  |