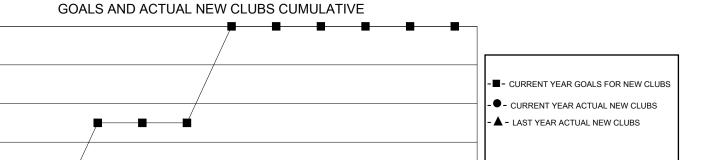

## District N 1

GMT: LOCATION PRINCE EDWARD ISLAND GMT CA

| •             |               |             |               |                       |                        |                         | •                                                  |  |
|---------------|---------------|-------------|---------------|-----------------------|------------------------|-------------------------|----------------------------------------------------|--|
|               | Club          | s           |               | Members               |                        |                         |                                                    |  |
|               | RESULTS FOR   | R 2023-2024 |               | RESULTS FOR 2023-2024 |                        |                         |                                                    |  |
| QUARTER       | NEW CLUB GOAL | NEW CLUBS   | DROPPED CLUBS | QUARTER MEME          | BER GROWTH NET<br>GOAL | MEMBER GROWTH<br>ACTUAL | DROPPED<br>MEMBERS ACTUAL<br>(including transfers) |  |
| JULY/AUG/SEPT | 0             | 0           | 1             | JULY/AUG/SEPT         | 60                     | 27                      | 28                                                 |  |
| OCT/NOV/DEC   | 1             | 0           | 0             | OCT/NOV/DEC           | 30                     | 20                      | 37                                                 |  |
| JAN/FEB/MAR   | 1             | 0           | 0             | JAN/FEB/MAR           | 45                     | 0                       | 0                                                  |  |
| APR/MAY/JUNE  | 0             | 0           | 0             | APR/MAY/JUNE          | 65                     | 0                       | 0                                                  |  |